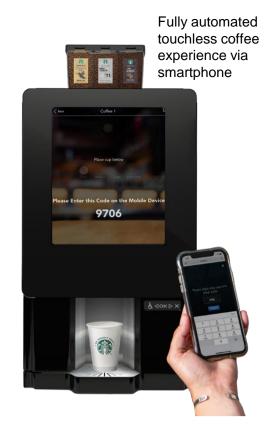

## Serenade® Single-cup Brewer

Upgrade now to touchless technology for added safety.

Serenade® Single-Cup Brewer with VirtualTOUCH™. This touchless beverage dispensing technology enables consumers to customize their freshly brewed Starbucks® whole bean experience via their smartphone.