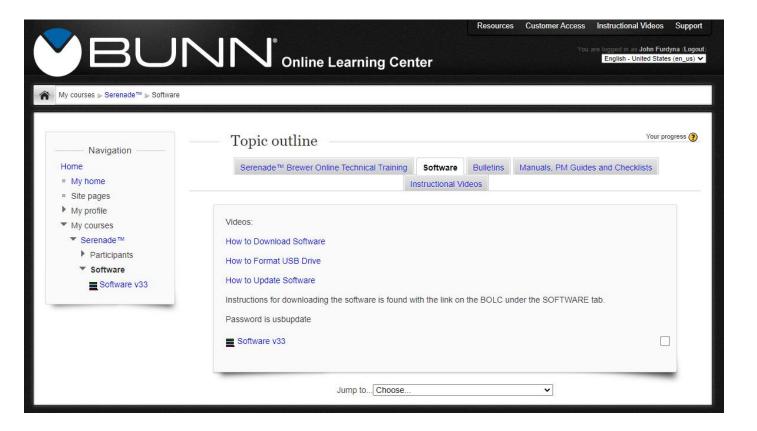

## Serenade Software Updates

Click on the Software tab to access the software download instructions.

Enrollment Key - the code is: SBXSerenade