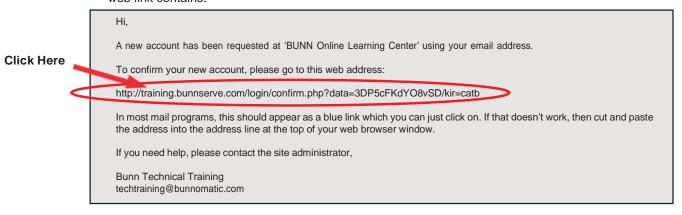

Step 3: An email will be sent to your email address. Read all the text in the confirmation email, and click on the web link contains.

Step 4: Your account will be confirmed and you will be logged