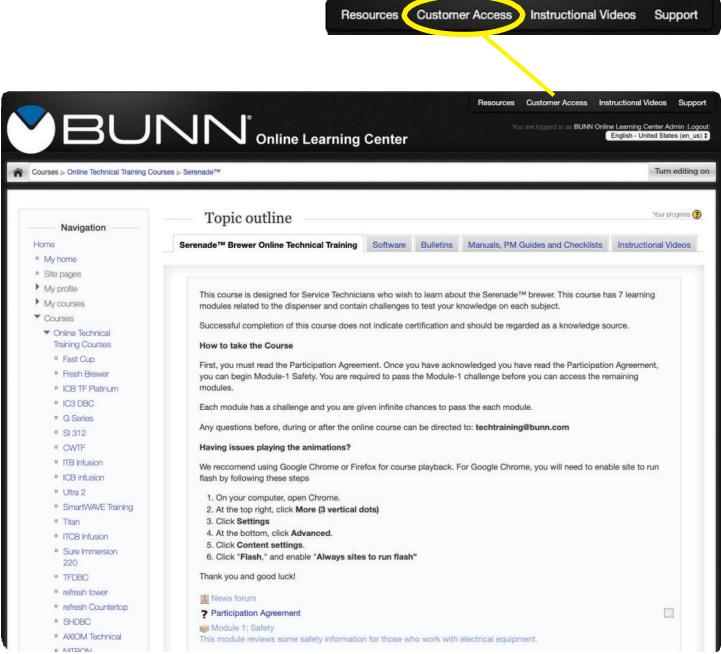

## Serenade Online Technical Training

After you're account is created, you can access the Serenade course by using the top-menu < Customer Access.

Enrollment Key: SBXSerenade