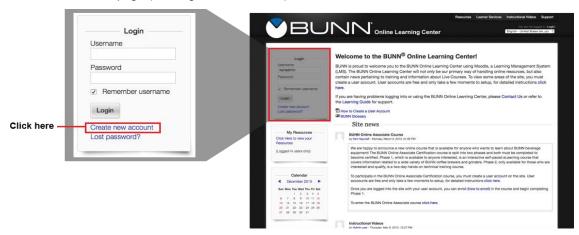

## BUNN Online Learning Center - User Account Setup & Software Updates

Step 1: Once and the homepage (learningcenter.bunn.com), click the link "Create new Account.

Step 2: Fill in the form with your details.

| Choose your username and password |                                              |
|-----------------------------------|----------------------------------------------|
| Username*                         |                                              |
|                                   | The password must have at least 6 characters |
| Password*                         | Unmask                                       |
| More details                      |                                              |
| Email address*                    |                                              |
| Email (again)*                    |                                              |
| First name*                       |                                              |
| Surname*                          |                                              |
| City/town*                        |                                              |
| Country*                          | Select a country                             |
|                                   | Create my new account Cancel                 |