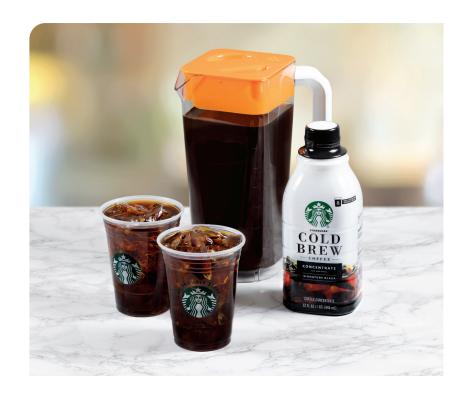

## Just add water and serve

Multi-Serve Bottle

Perfect for spaces that require **smaller batches** as well as **simple preparation and storage.** 

| Product                                                         | Case count | SKU      |
|-----------------------------------------------------------------|------------|----------|
| Starbucks® Cold Brew Concentrate<br>Multi-Serve Bottle (32 oz.) | 6 ea.      | 12430699 |

## Yield

41 beverages per case (based on 16 oz. cup)

Note: pour concentrate into pitcher and add 1 liter of cold water, then just add ice to your cup and fill to the top with cold brew.

Starbucks is committed to 100% ethically sourced coffee in partnership with