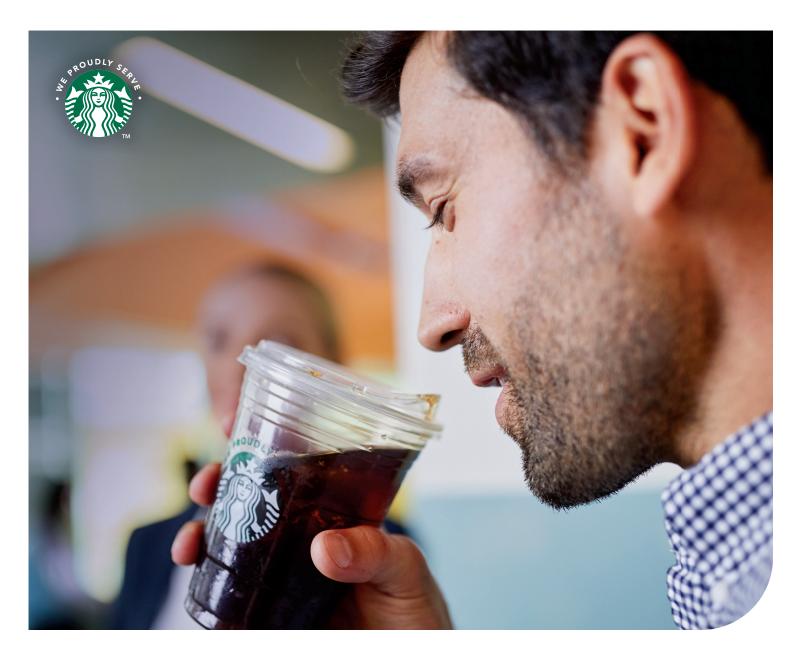

## Easily serve Starbucks® Cold Brew in smaller batches

Starbucks® Cold Brew Concentrate

Today's consumers love the smooth, bold taste of cold brew. However, typical preparation methods can be challenging for small or medium locations. Cold brew consumption has increased **4X** since 2017<sup>1</sup>

## Simply satisfy consumer demand for cold brew

Starbucks® Cold Brew Concentrate allows you to offer the smooth, bold cold brew beverages that consumers love in a way that works for your business.

- Easier preparation
- Zero brew time
- Saved space