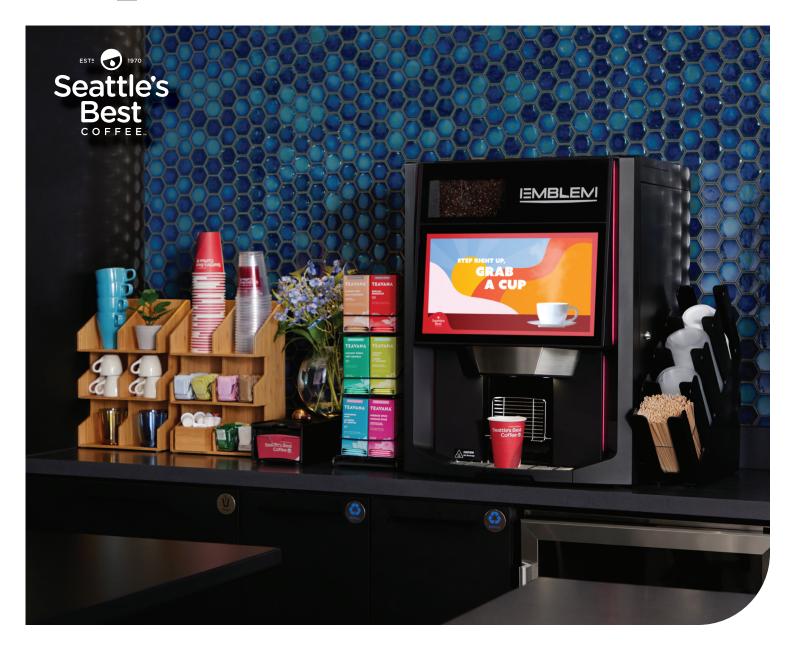

### Offer specialty coffee beverages with Cafection®

The Cafection® Emblem and Cafection® Symbol create over 17 specialty coffee beverages in one convenient place. The Cafection® Symbol comes pre-loaded with a branded Seattle's Best Coffee experience, and the Cafection® Emblem can come pre-loaded upon request to Cafection®.

Already have a Cafection® Emblem? Order the USB to get a Seattle's Best Coffee branded program added to your machine.

| Program                                   | SKU     |
|-------------------------------------------|---------|
| Seattle's Best Coffee software for Emblem | 23ACC21 |

Questions about procuring Cafection® equipment? Contact Evoca North America at Insidesales.NA@evocagroup.com or by phone at 800-561-6162 ext. 311.

Cafection® Symbol